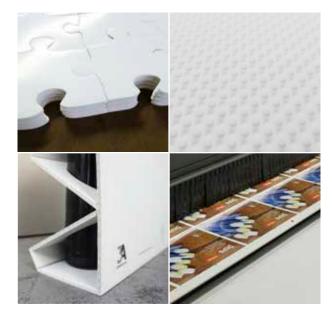

The embossed structure that forms the central layer of DISPA® is the result of extensive analysis and testing of different profiles. This patented core and method of manufacture result in a uniquely stable board.

#### **PROCESSING**

Thanks to the ease of processing, working with DISPA® is efficient and fast.

- Print DISPA® delivers high quality results both for digital and screen printing
- Laminate DISPA® is ideal for pre-printed doublesided offset litho sheet lamination
- Cut DISPA® is suitable for CNC cutting as well as for die cutting

#### DISPA® - AT A GLANCE

DISPA® sheets offer a unique combination of excellent properties and occupy a 100% ecological position amongst display boards.

- Lightweight easy to work with and to hang
- Bright white and smooth graphics look amazing
- Strong, rigid and stable signs start flat and stay flat
- Made of 100% FSC®-certified paper (FSC®-C127595) 100% recyclable
- Laminated structure constructed from embossed formed paper using an innovative, unique and patented manufacturing process
- Processing is fast, efficient and easy, even using manual tools