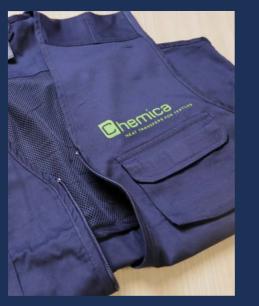

#### WORKWEAR

#### FASHION

- Applicable to **all kinds of fabrics** (technical, delicate, and stretchy)
- Oeko-Tex Standard 100 Class I (kids and babies' garments)
- Wide range of **colors**