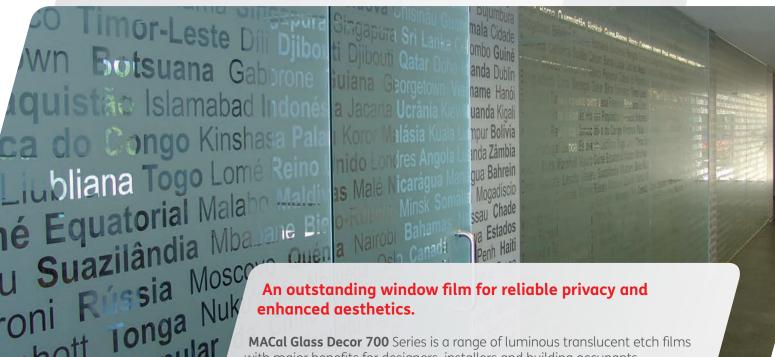

## **MACal Glass Decor** 700 Series

enhanced aesthetics.

MACal Glass Decor 700 Series is a range of luminous translucent etch films with major benefits for designers, installers and building occupants.

Aesthetics can be transformed with window graphics and with large or small lettering, and the films also protect privacy while ensuring excellent natural light transmission. They are easy to apply and offer a good removability with no adhesive residue on the substrate, so window designs or lettering can be changed as often as required. An outdoor durability of up to 5 years makes the films a first-rate choice if applications need to last.

## **Application**

MACal Glass Decor 700 Films were specially designed for long-term indoor and outdoor duty as decoration of window panes and shop windows in restaurants, museums, and showrooms, and for room partitioning in banks, offices, homes, etc.