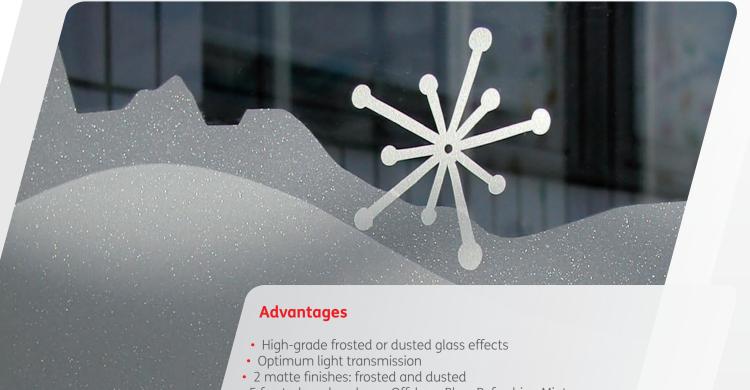

## **MACal Glass Decor** 700 Series

- 5 frosted grade colours: Offshore Blue, Refreshing Mint,
  - Sparkling Yellow, Romantic Rose and Luxurious Gold
- 5-year outdoor durability
- Clean cutting via computer for fine lettering and designs
- Quick and easy weeding to protect delicate graphics/letters
- Outstanding dimensional stability
- Extreme resistance to stain (including water/oily compounds)
- Super-fast application and outstandingly smooth finish with Glass Decor 798.01 BF featuring Mactac B-free (bubble-free) technology
- · Clean removal with no adhesive residue on substrate
- Excellent price/performance ratio

Product(s) Glass Decor 700 Series

**B** Description Translucent polymeric vinyl, 80 μ

Finish
Dusted and Frosted

Adhesive
Permanent clear adhesive

Outdoor durability 5 years

The range also includes an economical frosted grade called Glass Decor 598-03 available in 123 & 152.4 cm. **NEW:** Glass Decor 598-03 now available with B-Free adhesive technology allowing for easier dry application