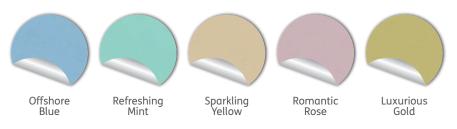

## **MACal Glass Decor** 700 Series

- 5 frosted grade colours: Offshore Blue, Refreshing Mint,
  - Sparkling Yellow, Romantic Rose and Luxurious Gold
- 5-year outdoor durability
- Clean cutting via computer for fine lettering and designs
- Quick and easy weeding to protect delicate graphics/letters
- Outstanding dimensional stability
- Extreme resistance to stain (including water/oily compounds)
- Super-fast application and outstandingly smooth finish with Glass Decor 798.01 BF featuring Mactac B-free (bubble-free) technology
- · Clean removal with no adhesive residue on substrate
- Excellent price/performance ratio